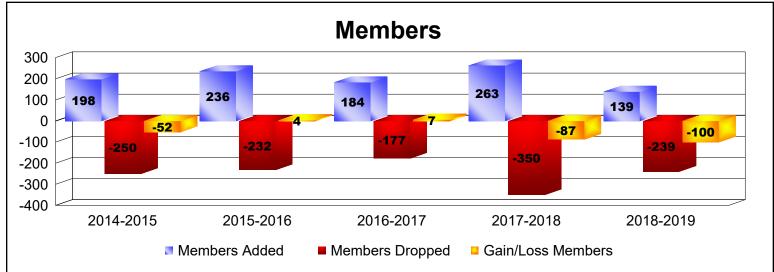

District 4 C3

As of June 2019 Cumulative

| Year      | New<br>Clubs | Dropped<br>Clubs | Gain/<br>Loss<br>Clubs | New<br>Members | Charter<br>Members | Reinstate<br>Members | Transfer<br>Members | Total<br>Member<br>Added | Total<br>Members<br>Dropped | Gain/<br>Loss<br>Members |
|-----------|--------------|------------------|------------------------|----------------|--------------------|----------------------|---------------------|--------------------------|-----------------------------|--------------------------|
| 2014-2015 | 2            | 0                | 2                      | 117            | 54                 | 22                   | 5                   | 198                      | -250                        | -52                      |
| 2015-2016 | 1            | -3               | -2                     | 187            | 23                 | 17                   | 9                   | 236                      | -232                        | 4                        |
| 2016-2017 | 1            | 0                | 1                      | 125            | 47                 | 3                    | 9                   | 184                      | -177                        | 7                        |
| 2017-2018 | 3            | -3               | 0                      | 147            | 78                 | 18                   | 20                  | 263                      | -350                        | -87                      |
| 2018-2019 | 1            | -4               | -3                     | 86             | 21                 | 19                   | 13                  | 139                      | -239                        | -100                     |
| Average   | 2            | -2               | 0                      | 132            | 45                 | 16                   | 11                  | 204                      | -250                        | -46                      |