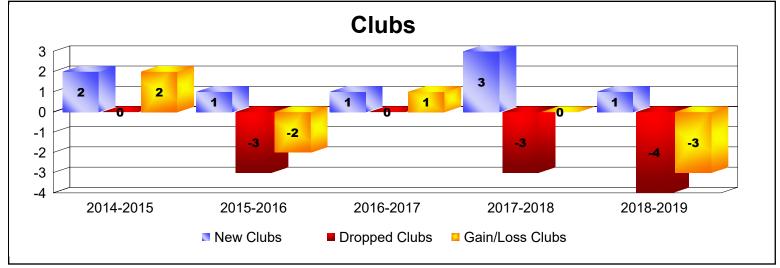

District 4 C3

As of June 2019 Cumulative

| Year      | New<br>Clubs | Dropped<br>Clubs | Gain/<br>Loss<br>Clubs | New<br>Members | Charter<br>Members | Reinstate<br>Members | Transfer<br>Members | Total<br>Member<br>Added | Total<br>Members<br>Dropped | Gain/<br>Loss<br>Members |
|-----------|--------------|------------------|------------------------|----------------|--------------------|----------------------|---------------------|--------------------------|-----------------------------|--------------------------|
| 2014-2015 | 2            | 0                | 2                      | 117            | 54                 | 22                   | 5                   | 198                      | -250                        | -52                      |
| 2015-2016 | 1            | -3               | -2                     | 187            | 23                 | 17                   | 9                   | 236                      | -232                        | 4                        |
| 2016-2017 | 1            | 0                | 1                      | 125            | 47                 | 3                    | 9                   | 184                      | -177                        | 7                        |
| 2017-2018 | 3            | -3               | 0                      | 147            | 78                 | 18                   | 20                  | 263                      | -350                        | -87                      |
| 2018-2019 | 1            | -4               | -3                     | 86             | 21                 | 19                   | 13                  | 139                      | -239                        | -100                     |
| Average   | 2            | -2               | 0                      | 132            | 45                 | 16                   | 11                  | 204                      | -250                        | -46                      |